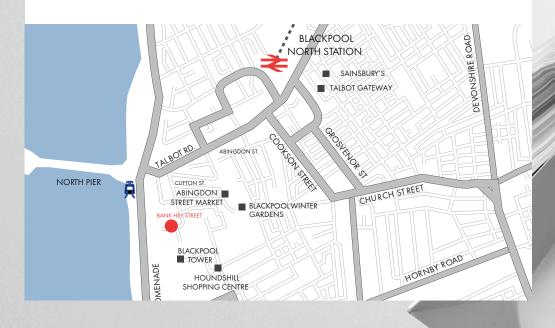

Excellent location within the town's pedestrianised area, close to the junction of Bank Hey St and Victoria St. Nearby multiples include Boots, Betfred, Starbucks, Essentials and Harry Ramsdens.

Houndshill Shopping Centre lies just a short distance to the east on Victoria Street and has attracted retailers such as Next, River Island, Primark, Waterstones etc. Houndshill incorporates 770 car parking spaces.