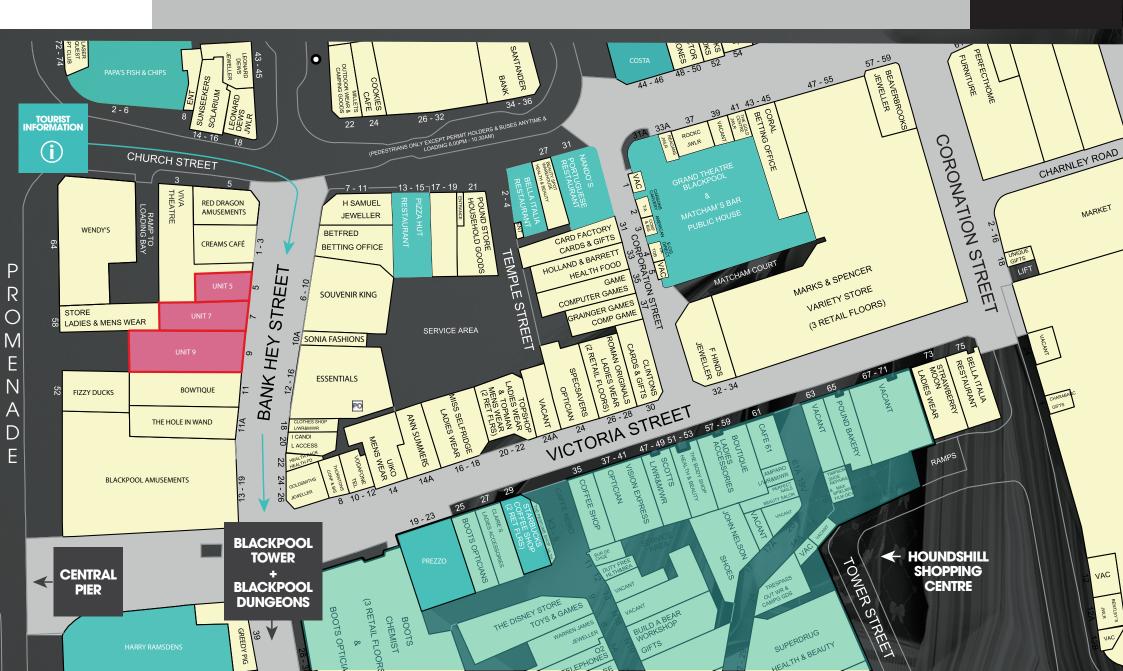

Excellent location within the town's pedestrianised area, close to the junction of Bank Hey St and Victoria St. Nearby multiples include Boots, Betfred, Starbucks, Essentials and Harry Ramsdens.

Houndshill Shopping Centre lies just a short distance to the east on Victoria Street and has attracted retailers such as Next, River Island, Primark, Waterstones etc. Houndshill incorporates 770 car parking spaces.

LOCATION

AVAILABILITY

GALLERY CONTACT

BANK HEY STREET BLACKPOOL FY1 4RU

| SIZE RENT RATES RATEABLE VALUE  5 BANK HEY STREET GROUND FLOOR BASEMENT  1,880 ft <sup>2</sup> (174.6 m <sup>2</sup> ) 1,400 ft <sup>2</sup> (130 m <sup>2</sup> ) 480 ft <sup>2</sup> (44.6 m <sup>2</sup> )  7 BANK HEY STREET GROUND FLOOR  9 BANK HEY STREET GROUND FLOOR  2,100 ft <sup>2</sup> (186 m <sup>2</sup> ) 1,600 ft <sup>2</sup> (148 m <sup>2</sup> ) 500 ft <sup>2</sup> (46.5 m <sup>2</sup> )  500 ft <sup>2</sup> (46.5 m <sup>2</sup> )                                                                                                                                                                                                                                                                                                                                                                                                                                                                                                                                                                                                                                                                                                                                                                                                                                                                                                                                                                                                                                                                                                                                                                                                                                                                                                                                                                                                                                                                                                                                                                                                                                                                  | 5 BANK HEY STREET GROUND FLOOR 1,400 ft² (130 m²) 480 ft² (44.6 m²)  7 BANK HEY STREET GROUND FLOOR  9 BANK HEY STREET GROUND FLOOR  1,880 ft² (174.6 m²) 2,100 ft² (130 m²) 535,000 p/a 514,471 p/a 529,000  529,000  513,598 p/a 527,250  535,000 p/a 513,598 p/a 527,250  540,000 p/a 517,091 p/a 534,250  6ROUND FLOOR  1,600 ft² (148 m²) |    |          | <br>                                        |        |        |             |        |           |   |
|--------------------------------------------------------------------------------------------------------------------------------------------------------------------------------------------------------------------------------------------------------------------------------------------------------------------------------------------------------------------------------------------------------------------------------------------------------------------------------------------------------------------------------------------------------------------------------------------------------------------------------------------------------------------------------------------------------------------------------------------------------------------------------------------------------------------------------------------------------------------------------------------------------------------------------------------------------------------------------------------------------------------------------------------------------------------------------------------------------------------------------------------------------------------------------------------------------------------------------------------------------------------------------------------------------------------------------------------------------------------------------------------------------------------------------------------------------------------------------------------------------------------------------------------------------------------------------------------------------------------------------------------------------------------------------------------------------------------------------------------------------------------------------------------------------------------------------------------------------------------------------------------------------------------------------------------------------------------------------------------------------------------------------------------------------------------------------------------------------------------------------|------------------------------------------------------------------------------------------------------------------------------------------------------------------------------------------------------------------------------------------------------------------------------------------------------------------------------------------------|----|----------|---------------------------------------------|--------|--------|-------------|--------|-----------|---|
| ### GROUND FLOOR   1,400 ft² (130 m²)   480 ft² (44.6 m²)    ### 7 BANK HEY STREET   1,700 ft² (158 m²)   £35,000 p/a   £13,598 p/a   £27,250    ### 8 BANK HEY STREET   2,100 ft² (186 m²)   £40,000 p/a   £17,091 p/a   £34,250    ### GROUND FLOOR   1,600 ft² (148 m²)   £40,000 p/a   £17,091 p/a   £34,250    ### 1,400 ft² (186 m²)   £40,000 p/a   £17,091 p/a   £34,250    ### 1,400 ft² (186 m²)   £40,000 p/a   £17,091 p/a   £34,250    ### 1,400 ft² (186 m²)   £40,000 p/a   £17,091 p/a   £34,250    ### 1,400 ft² (186 m²)   £40,000 p/a   £17,091 p/a   £34,250    ### 1,600 ft² (148 m²)   £40,000 p/a   £17,091 p/a   £34,250    ### 1,400 ft² (186 m²)   £40,000 p/a   £17,091 p/a   £34,250    ### 1,400 ft² (186 m²)   £40,000 p/a   £17,091 p/a   £34,250    ### 1,400 ft² (186 m²)   £40,000 p/a   £17,091 p/a   £34,250    ### 1,600 ft² (148 m²)   £40,000 p/a   £17,091 p/a   £34,250    ### 1,600 ft² (148 m²)   £40,000 p/a   £17,091 p/a   £34,250    ### 1,600 ft² (148 m²)   £40,000 p/a   £17,091 p/a   £34,250    ### 1,600 ft² (148 m²)   £40,000 p/a   £17,091 p/a   £34,250    ### 1,600 ft² (148 m²)   £40,000 p/a   £17,091 p/a   £34,250    ### 1,600 ft² (148 m²)   £40,000 p/a   £17,091 p/a   £34,250    ### 1,600 ft² (148 m²)   £40,000 p/a   £17,091 p/a   £34,250    ### 1,600 ft² (148 m²)   £40,000 p/a   £17,091 p/a   £34,000 p/a    ### 1,600 ft² (148 m²)   £40,000 p/a   £17,091 p/a   £34,000 p/a    ### 1,600 ft² (148 m²)   £40,000 p/a   £17,091 p/a   £34,000 p/a    ### 1,600 ft² (148 m²)   £40,000 p/a   £17,091 p/a   £34,000 p/a   £17,091 p/a   £34,000 p/a   £17,000 p/a   £17 | ### GROUND FLOOR 1,400 ff² (130 m²) 480 ff² (44.6 m²)  ### 7 BANK HEY STREET                                                                                                                                                                                                                                                                   |    |          | SIZE                                        | RENT   |        | RATES       | RATEA  | BLE VALUE |   |
| GROUND FLOOR  9 BANK HEY STREET 2,100 ft <sup>2</sup> (186 m <sup>2</sup> ) £40,000 p/a £17,091 p/a £34,250  GROUND FLOOR 1,600 ft <sup>2</sup> (148 m <sup>2</sup> )                                                                                                                                                                                                                                                                                                                                                                                                                                                                                                                                                                                                                                                                                                                                                                                                                                                                                                                                                                                                                                                                                                                                                                                                                                                                                                                                                                                                                                                                                                                                                                                                                                                                                                                                                                                                                                                                                                                                                          | GROUND FLOOR  9 BANK HEY STREET 2,100 ft² (186 m²) £40,000 p/a £17,091 p/a £34,250  GROUND FLOOR 1,600 ft² (148 m²)                                                                                                                                                                                                                            | GR | OUND FLO | 1,400 ft <sup>2</sup> (130 m <sup>2</sup> ) |        | 00 p/a | £14,471 p/a | £29,00 |           |   |
| GROUND FLOOR 1,600 ft <sup>2</sup> (148 m <sup>2</sup> )                                                                                                                                                                                                                                                                                                                                                                                                                                                                                                                                                                                                                                                                                                                                                                                                                                                                                                                                                                                                                                                                                                                                                                                                                                                                                                                                                                                                                                                                                                                                                                                                                                                                                                                                                                                                                                                                                                                                                                                                                                                                       | GROUND FLOOR 1,600 ft <sup>2</sup> (148 m <sup>2</sup> )                                                                                                                                                                                                                                                                                       |    |          | 1,700 ft <sup>2</sup> (158 m <sup>2</sup> ) | £35,00 | )0 p/a | £13,598 p/a | £27,25 | 50        |   |
|                                                                                                                                                                                                                                                                                                                                                                                                                                                                                                                                                                                                                                                                                                                                                                                                                                                                                                                                                                                                                                                                                                                                                                                                                                                                                                                                                                                                                                                                                                                                                                                                                                                                                                                                                                                                                                                                                                                                                                                                                                                                                                                                |                                                                                                                                                                                                                                                                                                                                                | GR | OUND FLO | 1,600 ft <sup>2</sup> (148 m <sup>2</sup> ) |        | 00 p/a | £17,091 p/a | £34,25 | 50        |   |
|                                                                                                                                                                                                                                                                                                                                                                                                                                                                                                                                                                                                                                                                                                                                                                                                                                                                                                                                                                                                                                                                                                                                                                                                                                                                                                                                                                                                                                                                                                                                                                                                                                                                                                                                                                                                                                                                                                                                                                                                                                                                                                                                |                                                                                                                                                                                                                                                                                                                                                |    |          |                                             |        |        |             |        |           |   |
|                                                                                                                                                                                                                                                                                                                                                                                                                                                                                                                                                                                                                                                                                                                                                                                                                                                                                                                                                                                                                                                                                                                                                                                                                                                                                                                                                                                                                                                                                                                                                                                                                                                                                                                                                                                                                                                                                                                                                                                                                                                                                                                                |                                                                                                                                                                                                                                                                                                                                                |    |          |                                             |        |        |             |        |           | W |