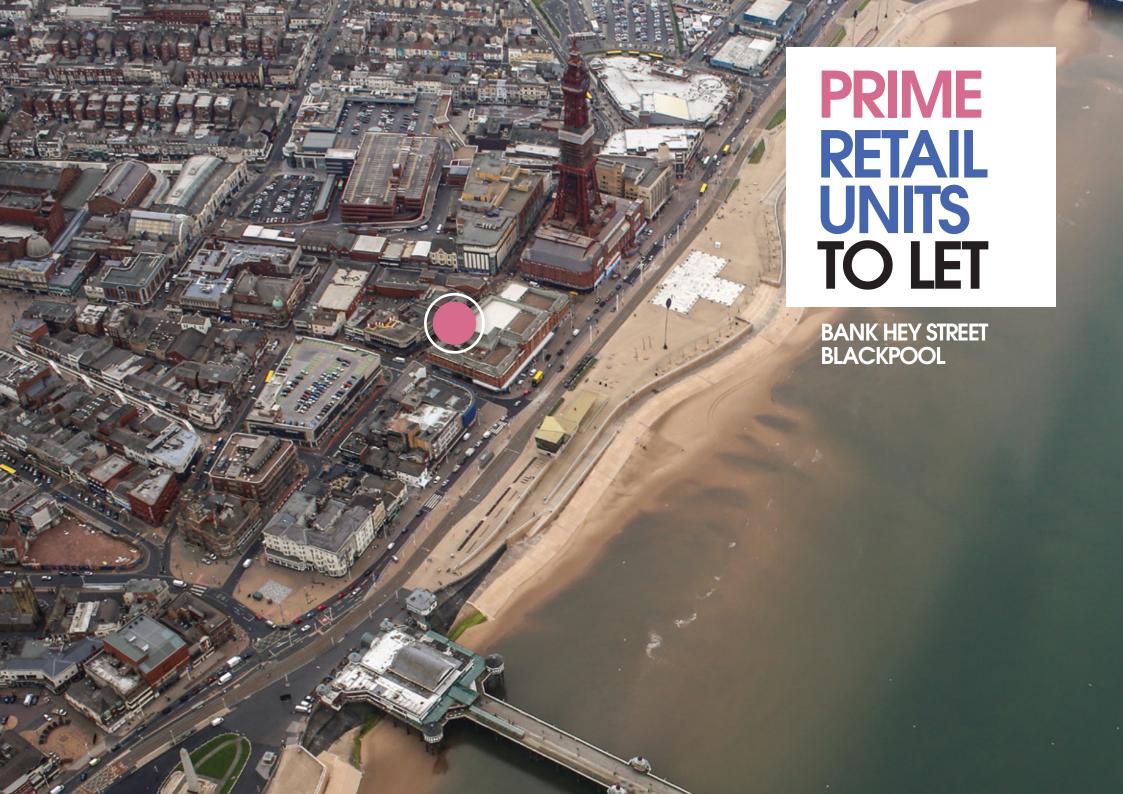

Excellent location within the town's pedestrianised area, close to the junction of Bank Hey St and Victoria St. Nearby multiples include Boots, Betfred, Starbucks, Essentials and Harry Ramsdens.

Houndshill Shopping Centre lies just a short distance to the east on Victoria Street and has attracted retailers such as Next, River Island, Primark, Waterstones etc. Houndshill incorporates 770 car parking spaces.